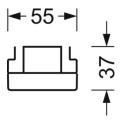

## **MECHANICS**

| Housing colour Dimensions (LxWxH/DxH) |         | silver grey/white aluminium RAL 9006                  |
|---------------------------------------|---------|-------------------------------------------------------|
|                                       |         | 1531mm x 55mm x 37mm                                  |
| Weight (ne                            | t)      | 1.65kg                                                |
| Type of installation                  |         | Mounting rail system installation, Light<br>structure |
| Dimensio                              | ons     |                                                       |
| L                                     | 1531 mm | Length                                                |
| В                                     | 55 mm   | Width                                                 |
| Н                                     | 37 mm   | Height                                                |
|                                       |         |                                                       |