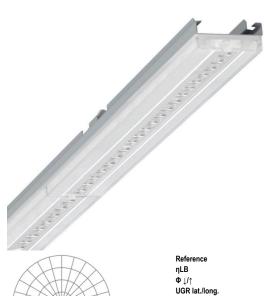

Device mount - Central.Line.Optic - direct, narrow distribution - visually continuous

Device mount made of a galvanised, profiled steel sheet; surface coated with polyester resin. Tool-free attachment with design-integrated pressure caps guarantee protection against theft and dismantling. Housing colour silver grey/white aluminium RAL 9006; Direct, narrow-beam light distribution using the Central Line Optic made of PMMA plastic. The lens optics ensure absolute ease of assembly and are simple to maintain thanks to the easily cleaned surface. The compact 1-row arrangement of the lenses ensures that the dots merge into a line with a homogeneous appearance in the object. Electrical connection by means of a fixed, 5-pin, quick-fit plug connector and a free choice of phases. Integrated guide for fast contacting. They are exchangeable, permit modernisation and reliably prolong the service life of the overall system.

### LIGHTING TECHNOLOGY

| Placement                     | LED, Colour rendering/Light colour CRI ≥ |
|-------------------------------|------------------------------------------|
|                               | 80 / 3000K                               |
| Colour tolerance (MacAdam)    | 3SDCM                                    |
| Nominal luminous flux         | 8024lm                                   |
| LED service life              | 50000h L80/B10 (Tq 30°C), 70000h         |
|                               | L80/B50 (Tq 30°C)                        |
| Luminaire luminous efficiency | 163lm/W                                  |
| Beam angle                    | 25° (C0) / 100 ° (C90)                   |
| UGR lat./long.                | 17.6 / 22.9                              |
|                               |                                          |